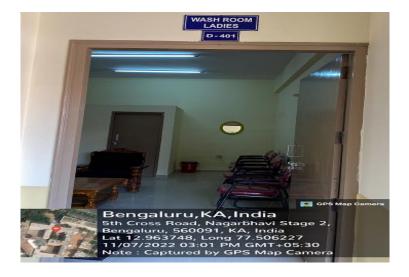

### c. Common Rooms: Boys and Ladies Lounge

Institute maintains separate lounges for boy and girl students. The common room is provided with chair and tables and reading materials to suit various needs. The common room has attached washroom facilities, incinerators for sanitary pad disposal, water purifier to provide drinking water, both cold and normal. The Girls Common room has a lady peon deployed for its maintenance and surveillance

#### **Ladies Room**