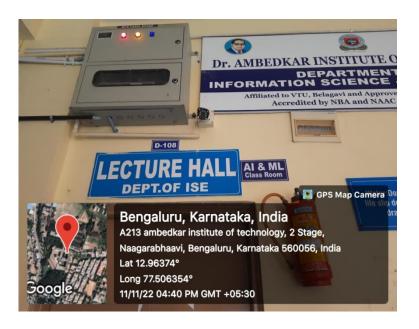

### a. Safety and security:

To ensure safety & security of Women in the campus, round the clock security is available in campus at Main gate, hostels, entrance and parking. CCTV's are fixed at different places to ensure the safety of students and staffs. There is separate for Women students with CCTV & Security guards.