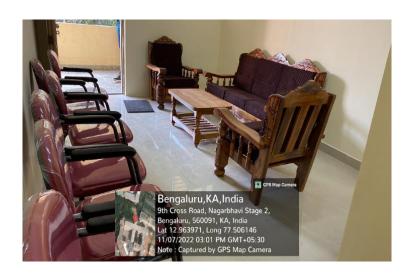

### c. Common Rooms: Boys and Ladies Lounge

Institute maintains separate lounges for boy and girl students. The common room is provided with chair and tables and reading materials to suit various needs. The common room has attached washroom facilities, incinerators for sanitary pad disposal, water purifier to provide drinking water, both cold and normal. The Girls Common room has a lady peon deployed for its maintenance and surveillance

#### **Ladies Room**